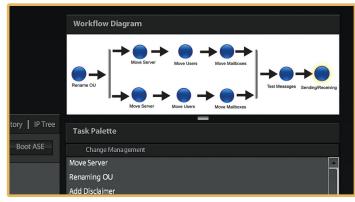

#### Analyze complex work flow scenarios

By modifying the work flow with the OnTest<sup>™</sup> for Exchange clone, customers can analyze what impact new servers, software or data will have on the production environment.

OnTest<sup>™</sup> allows the prediction of changes to the production enterprise. Previous enterprise states are captured for easy re-testing.

OnTest<sup>™</sup> features a powerful workflow analyzer that supports sequential and parallel tasks.