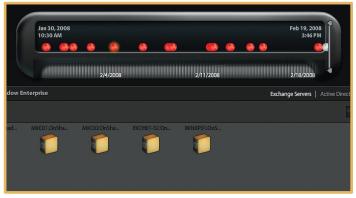

### Predict the impact of expected changes before they happen

With the time-slider option, customers can quickly and accurately predict and test the impact of proposed changes. Simply take a snapshot of the production clone today, apply the expected changes, then move the timeslider forward and measure the impact. If undesirable events occur, move the time-slider back, make new adjustments and re-test.

OnTest<sup>™</sup> allows the prediction of changes to the production enterprise. Previous enterprise states are captured for easy re-testing.

OnTest<sup>™</sup> features a powerful workflow analyzer that supports sequential and parallel tasks.